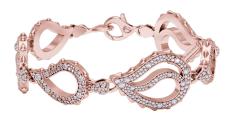

## High Pave Royal Duo Bracelet I-SE-150-RG

The High Pave Royal Duo Bracelet is available in 18K Rose ecological gold with Fairmined Certification. Encrusted with diamonds of the finest DEF, VVS quality, responsibly mined and impeccably cut. This stunning piece is one-of-a-kind: individually cast, handset multi-sized diamonds, meticulously hand finished and polished to perfection. Sizes: P/S & M/L

Diamonds: P/S - 3.46 carats, M/L - 3.95 carats

**Stone Count:** P/S - 597, M/L - 677 **18K Gold:** P/S - 43.1g, M/L - 49.2g

Measurements - Length: P/S - 7.38 in. (188mm), M/L - 8.20 in. (208mm)

- 18K Rose Ecological Gold with Fairmined Certification
- Ethically sourced DEF, VVS Multi-sized Diamonds
- Individually Cast, Hand Finished and Polished by Master Jewelers
- Presented in our custom Signature Embossed Wood Case with Signature Waterfall-Patterned Drawstring Cover
- <u>Jewelry Care Instructions</u>
- <u>lewelry Icon Sizes</u>