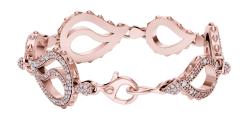

## High Pave Royal Duo Bracelet I-SE-150-RG

The High Pave Royal Duo Bracelet is available in 18K Rose ecological gold with Fairmined Certification. Encrusted with diamonds of the finest DEF, VVS quality, responsibly mined and impeccably cut. This stunning piece is one-of-a-kind: individually cast, handset multi-sized diamonds, meticulously hand finished and polished to perfection. Sizes: P/S & M/L

Diamonds: P/S - 3.46 carats, M/L - 3.95 carats

**Stone Count:** P/S - 597, M/L - 677 **18K Gold:** P/S - 43.1g, M/L - 49.2g

Measurements - Length: P/S - 7.38 in. (188mm), M/L - 8.20 in. (208mm)

- 18K Rose Ecological Gold with Fairmined Certification
- Ethically sourced DEF, VVS Multi-sized Diamonds
- Individually Cast, Hand Finished and Polished by Master Jewelers
- Presented in our custom Signature Embossed Wood Case with Signature Waterfall-Patterned Drawstring Cover
- <u>Jewelry Care Instructions</u>
- <u>lewelry Icon Sizes</u>