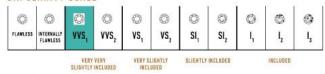

n. Encrusted with diamonds of the finest DEF, VVS quality, responsibly mined and impeccably cut. This stunning piece is one-of-a-kind: individually cast, handset multi-sized diamonds, meticulously hand finished and polished to perfection. Sizes: P/S & M/L

Diamonds: P/S - 3.46 carats, M/L - 3.95 carats

**Stone Count:** P/S - 597, M/L - 677 **18K Gold:** P/S - 43.1g, M/L - 49.2g

Measurements - Length: P/S - 7.38 in. (188mm), M/L - 8.20 in. (208mm)

- 18K Rose Ecological Gold with Fairmined Certification
- Ethically sourced DEF, VVS Multi-sized Diamonds
- Individually Cast, Hand Finished and Polished by Master Jewelers
- Presented in our custom Signature Embossed Wood Case with Signature Waterfall-Patterned Drawstring Cover
- <u>Jewelry Care Instructions</u>
- <u>lewelry Icon Sizes</u>





## GIA COLOR SCALE