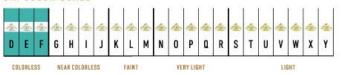

## High Pave Royal Duo Bracelet I-SE-150-RG

The High Pave Royal Duo Bracelet is available in 18K Rose ecological gold with Fairmined Certification. Encrusted with diamonds of the finest DEF, VVS quality, responsibly mined and impeccably cut. This stunning piece is one-of-a-kind: individually cast, handset multi-sized diamonds, meticulously hand finished and polished to perfection. Sizes: P/S & M/L

Diamonds: P/S - 3.46 carats, M/L - 3.95 carats

**Stone Count:** P/S - 597, M/L - 677 **18K Gold:** P/S - 43.1g, M/L - 49.2g

Measurements - Length: P/S - 7.38 in. (188mm), M/L - 8.20 in. (208mm)

- 18K Rose Ecological Gold with Fairmined Certification
- Ethically sourced DEF, VVS Multi-sized Diamonds
- Individually Cast, Hand Finished and Polished by Master Jewelers
- Presented in our custom Signature Embossed Wood Case with Signature Waterfall-Patterned Drawstring Cover
- <u>Jewelry Care Instructions</u>
- <u>lewelry Icon Sizes</u>

## GIA COLOR SCALE