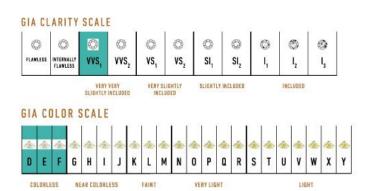

## High Pave Royal Duo Bracelet JR-SE-150-RG-M

This High Pave Royal Duo Bracelet is available in 18K Rose ecological gold with Fairmined Certification. It is encrusted with diamonds of the finest DEF, VVS quality, responsibly mined and impeccably cut. One-of-a-kind this exquisite creation is individually cast, handset with multi-sized diamonds, meticulously hand finished and polished to perfection. Size: M/L