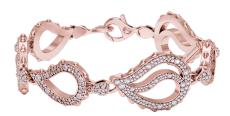

## High Pave Royal Duo Bracelet JR-SE-150-RG-M

This High Pave Royal Duo Bracelet is available in 18K Rose ecological gold with Fairmined Certification. It is encrusted with diamonds of the finest DEF, VVS quality, responsibly mined and impeccably cut. One-of-a-kind this exquisite creation is individually cast, handset with multi-sized diamonds, meticulously hand finished and polished to perfection. Size: M/L

Diamonds: 3.95 carats Stone Count: 677 18K Gold: ~49.2g

Measurements: M/L - 8.3 x .8 x .2in (211 x 15 x 4mm)

- 18K Rose Ecological Gold with Fairmined Certification
- Ethically sourced DEF, VVS Multi-sized Diamonds
- Individually Cast, Hand Finished and Polished by Master Jewelers
- Presented in our custom Signature Embossed Wood Case with Signature Waterfall-Patterned Drawstring Cover
- <u>Jewelry Care Instructions</u>
- Jewelry Icon Sizes