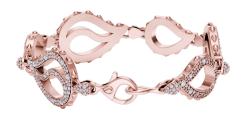

## High Pave Royal Duo Bracelet JR-SE-150-RG-M

This High Pave Royal Duo Bracelet is available in 18K Rose ecological gold with Fairmined Certification. It is encrusted with diamonds of the finest DEF, VVS quality, responsibly mined and impeccably cut. One-of-a-kind this exquisite creation is individually cast, handset with multi-sized diamonds, meticulously hand finished and polished to perfection. Size: M/L

Diamonds: 3.95 carats Stone Count: 677 18K Gold: ~49.2g

Measurements: M/L - 8.3 x .8 x .2in (211 x 15 x 4mm)

- 18K Rose Ecological Gold with Fairmined Certification
- Ethically sourced DEF, VVS Multi-sized Diamonds
- Individually Cast, Hand Finished and Polished by Master Jewelers
- Presented in our custom Signature Embossed Wood Case with Signature Waterfall-Patterned Drawstring Cover
- <u>Jewelry Care Instructions</u>
- Jewelry Icon Sizes