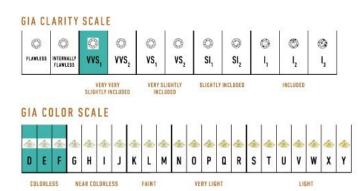

## **High Pave Grand Pendant**

The High Pave Grand Pendant is available in 18K White ecological gold with Fairmined Certification. Encrusted with diamonds of the finest DEF, VVS quality, responsibly mined and impeccably cut. This stunning piece is one-of-a-kind: individually cast, handset multi-sized diamonds, meticulously hand finished and polished to perfection.

Diamonds: 0.55 carat Stone Count: 90 18K Gold: ~22.3q

Chain Length: 17in (432mm)

- 18K White Ecological Gold with Fairmined Certification
- Ethically sourced D-F and VVS1 Melee Diamonds
- Luxurious 2.5mm Signature Chain 17" Length
- Signature Lobster Catch oversized for ease of use
- Individually Cast, Hand Finished and Polished by Master Jewelers
- Presented in our custom Signature Embossed Wood Case with Signature Waterfall-Patterned Drawstring Cove
- <u>Jewelry Care Instructions</u>
- Jewelry Icon Sizes