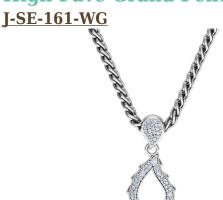

## **High Pave Grand Pendant**

The High Pave Grand Pendant is available in 18K White ecological gold with Fairmined Certification. Encrusted with diamonds of the finest DEF, VVS quality, responsibly mined and impeccably cut. This stunning piece is one-of-a-kind: individually cast, handset multi-sized diamonds, meticulously hand finished and polished to perfection.

Diamonds: 0.55 carat Stone Count: 90 18K Gold: ~22.3q

Chain Length: 17in (432mm)

- 18K White Ecological Gold with Fairmined Certification
- Ethically sourced D-F and VVS1 Melee Diamonds
- Luxurious 2.5mm Signature Chain 17" Length
- Signature Lobster Catch oversized for ease of use
- Individually Cast, Hand Finished and Polished by Master Jewelers
- Presented in our custom Signature Embossed Wood Case with Signature Waterfall-Patterned Drawstring Cove
- <u>Jewelry Care Instructions</u>
- Jewelry Icon Sizes