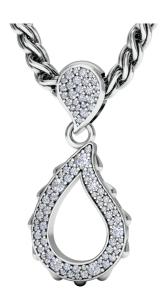

## **High Pave Grand Pendant**

The High Pave Grand Pendant is available in 18K White ecological gold with Fairmined Certification. Encrusted with diamonds of the finest DEF, VVS quality, responsibly mined and impeccably cut. This stunning piece is one-of-a-kind: individually cast, handset multi-sized diamonds, meticulously hand finished and polished to perfection.

Diamonds: 0.55 carat Stone Count: 90 18K Gold: ~22.3q

Chain Length: 17in (432mm)

- 18K White Ecological Gold with Fairmined Certification
- Ethically sourced D-F and VVS1 Melee Diamonds
- Luxurious 2.5mm Signature Chain 17" Length
- Signature Lobster Catch oversized for ease of use
- Individually Cast, Hand Finished and Polished by Master Jewelers
- Presented in our custom Signature Embossed Wood Case with Signature Waterfall-Patterned Drawstring Cove
- <u>Jewelry Care Instructions</u>
- Jewelry Icon Sizes