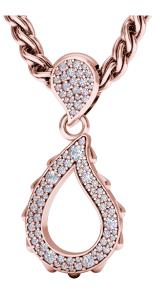

The High Pave Grand Pendant is available in 18K Rose ecological gold with Fairmined Certification. Encrusted with diamonds of the finest DEF, VVS quality, responsibly mined and impeccably cut. This stunning piece is one-of-a-kind: individually cast, handset multi-sized diamonds, meticulously hand finished and polished to perfection.

Diamonds: 0.55 carat Stone Count: 90 18K Gold: ~22.3g Chain Length: 17in (432mm)

- 18K Rose Ecological Gold with Fairmined Certification
- Ethically sourced D-F and VVS1 Melee Diamonds
- Luxurious 2.5mm Signature Chain 17" Length
- Signature Lobster Catch oversized for ease of use
- Individually Cast, Hand Finished and Polished by Master Jewelers
- Presented in our custom Signature Embossed Wood Case with Signature Waterfall-Patterned Drawstring Cove
- Jewelry Care Instructions
- Jewelry Icon Sizes