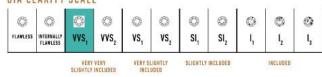

gold with Fairmined Certification. Encrusted with diamonds of the finest DEF, VVS quality, responsibly mined and impeccably cut. This stunning piece is one-of-a-kind: individually cast, handset multi-sized diamonds, meticulously hand finished and polished to perfection.

Diamonds: 0.55 carat Stone Count: 90 18K Gold: ~22.3g Chain Length: 17in (432mm)

- 18K Rose Ecological Gold with Fairmined Certification
- Ethically sourced D-F and VVS1 Melee Diamonds
- Luxurious 2.5mm Signature Chain 17" Length
- Signature Lobster Catch oversized for ease of use
- Individually Cast, Hand Finished and Polished by Master Jewelers
- Presented in our custom Signature Embossed Wood Case with Signature Waterfall-Patterned Drawstring Cove
- Jewelry Care Instructions
- Jewelry Icon Sizes

## GIA CLARITY SCALE