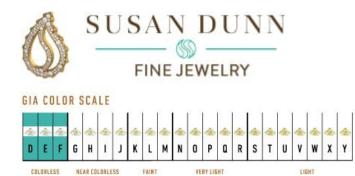

The High Pave Grand Pendant is available in 18K Rose ecological gold with Fairmined Certification. Encrusted with diamonds of the finest DEF, VVS quality, responsibly mined and impeccably cut. This stunning piece is one-of-a-kind: individually cast, handset multi-sized diamonds, meticulously hand finished and polished to perfection.