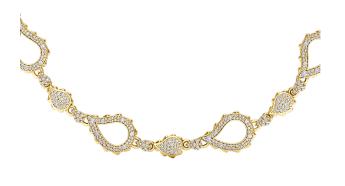

## **High Pave Grand Duo Necklace J-SE-172-YG**

The High Pave Grand Duo Necklace is available in 18K Yellow ecological gold with Fairmined Certification. Encrusted with diamonds of the finest DEF, VVS quality, responsibly mined and impeccably cut. This stunning piece is one-of-a-kind: individually cast, handset multi-sized diamonds, meticulously hand finished and polished to perfection.

Diamonds: 7.33 carats Stone Count: 1,205 18K Gold: ~91.3g

Measurements: 17 x .8 x .2 in (432 x 20 x 5mm)

- 18K Yellow Ecological Gold with Fairmined Certification
- Ethically sourced D-F and VVS1 Melee Diamonds
- Signature Lobster Catch and Loop oversized for ease of use
- Individually Cast, Hand Finished and Polished by Master Jewelers
- Presented in our custom Signature Embossed Wood Case with Signature Waterfall-Patterned Drawstring Cover
- Jewelry Care Instructions
- Jewelry Icon Sizes