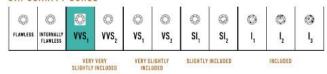

## **High Pave Grand Duo Necklace J-SE-172-YG**

The High Pave Grand Duo Necklace is available in 18K Yellow ecological gold with Fairmined Certification. Encrusted with diamonds of the finest DEF, VVS quality, responsibly mined and impeccably cut. This stunning piece is one-of-a-kind: individually cast, handset multi-sized diamonds, meticulously hand finished and polished to perfection.

Diamonds: 7.33 carats Stone Count: 1,205 18K Gold: ~91.3g

Measurements: 17 x .8 x .2 in (432 x 20 x 5mm)

- 18K Yellow Ecological Gold with Fairmined Certification
- Ethically sourced D-F and VVS1 Melee Diamonds
- Signature Lobster Catch and Loop oversized for ease of use
- Individually Cast, Hand Finished and Polished by Master Jewelers
- Presented in our custom Signature Embossed Wood Case with Signature Waterfall-Patterned Drawstring Cover
- Jewelry Care Instructions
- Jewelry Icon Sizes