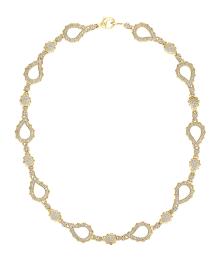

## **High Pave Grand Duo Necklace J-SE-172-YG**

The High Pave Grand Duo Necklace is available in 18K Yellow ecological gold with Fairmined Certification. Encrusted with diamonds of the finest DEF, VVS quality, responsibly mined and impeccably cut. This stunning piece is one-of-a-kind: individually cast, handset multi-sized diamonds, meticulously hand finished and polished to perfection.

Diamonds: 7.33 carats Stone Count: 1,205 18K Gold: ~91.3g

Measurements: 17 x .8 x .2 in (432 x 20 x 5mm)

- 18K Yellow Ecological Gold with Fairmined Certification
- Ethically sourced D-F and VVS1 Melee Diamonds
- Signature Lobster Catch and Loop oversized for ease of use
- Individually Cast, Hand Finished and Polished by Master Jewelers
- Presented in our custom Signature Embossed Wood Case with Signature Waterfall-Patterned Drawstring Cover
- Jewelry Care Instructions
- Jewelry Icon Sizes