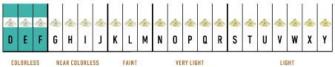

gical gold with Fairmined Certification. Encrusted with diamonds of the finest DEF, VVS quality, responsibly mined and impeccably cut. This stunning piece is one-of-a-kind: individually cast, handset multi-sized diamonds, meticulously hand finished and polished to perfection.

Diamonds: 7.33 carats Stone Count: 1,205 18K Gold: ~91.3g

Measurements: 17 x .8 x .2 in (432 x 20 x 5mm)

- 18K Yellow Ecological Gold with Fairmined Certification
- Ethically sourced D-F and VVS1 Melee Diamonds
- Signature Lobster Catch and Loop oversized for ease of use
- Individually Cast, Hand Finished and Polished by Master Jewelers
- Presented in our custom Signature Embossed Wood Case with Signature Waterfall-Patterned Drawstring Cover
- Jewelry Care Instructions
- Jewelry Icon Sizes





## GIA COLOR SCALE