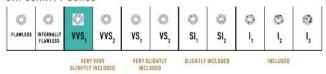

ilable in 18K Rose ecological gold with Fairmined Certification. Encrusted with diamonds of the finest DEF, VVS quality, responsibly mined and impeccably cut. This stunning piece is one-of-a-kind: individually cast, handset multi-sized diamonds, meticulously hand finished and polished to perfection.

Diamonds: 7.33 carats Stone Count: 1,205 18K Gold: ~91.2g

Measurements: 17 x .8 x .2 in (432 x 20 x 5mm)

- 18K Rose Ecological Gold with Fairmined Certification
- Ethically sourced D-F and VVS1 Melee Diamonds
- Signature Lobster Catch and Loop oversized for ease of use
- Individually Cast, Hand Finished and Polished by Master Jewelers
- Presented in our custom Signature Embossed Wood Case with Signature Waterfall-Patterned Drawstring Cover
- Jewelry Care Instructions
- Jewelry Icon Sizes





## GIA COLOR SCALE