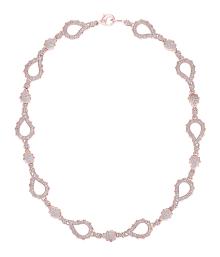

## **High Pave Grand Duo Necklace J-SE-172-RG**

The High Pave Grand Duo Necklace is available in 18K Rose ecological gold with Fairmined Certification. Encrusted with diamonds of the finest DEF, VVS quality, responsibly mined and impeccably cut. This stunning piece is one-of-a-kind: individually cast, handset multi-sized diamonds, meticulously hand finished and polished to perfection.

Diamonds: 7.33 carats Stone Count: 1,205 18K Gold: ~91.2g

Measurements: 17 x .8 x .2 in (432 x 20 x 5mm)

- 18K Rose Ecological Gold with Fairmined Certification
- Ethically sourced D-F and VVS1 Melee Diamonds
- Signature Lobster Catch and Loop oversized for ease of use
- Individually Cast, Hand Finished and Polished by Master Jewelers
- Presented in our custom Signature Embossed Wood Case with Signature Waterfall-Patterned Drawstring Cover
- Jewelry Care Instructions
- Jewelry Icon Sizes