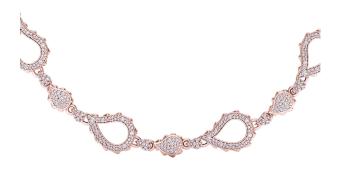

## **High Pave Grand Duo Necklace J-SE-172-RG**

The High Pave Grand Duo Necklace is available in 18K Rose ecological gold with Fairmined Certification. Encrusted with diamonds of the finest DEF, VVS quality, responsibly mined and impeccably cut. This stunning piece is one-of-a-kind: individually cast, handset multi-sized diamonds, meticulously hand finished and polished to perfection.

Diamonds: 7.33 carats Stone Count: 1,205 18K Gold: ~91.2g

Measurements: 17 x .8 x .2 in (432 x 20 x 5mm)

- 18K Rose Ecological Gold with Fairmined Certification
- Ethically sourced D-F and VVS1 Melee Diamonds
- Signature Lobster Catch and Loop oversized for ease of use
- Individually Cast, Hand Finished and Polished by Master Jewelers
- Presented in our custom Signature Embossed Wood Case with Signature Waterfall-Patterned Drawstring Cover
- Jewelry Care Instructions
- Jewelry Icon Sizes