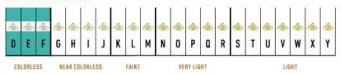

## **High Pave Grand Duo Necklace J-SE-172-RG**

The High Pave Grand Duo Necklace is available in 18K Rose ecological gold with Fairmined Certification. Encrusted with diamonds of the finest DEF, VVS quality, responsibly mined and impeccably cut. This stunning piece is one-of-a-kind: individually cast, handset multi-sized diamonds, meticulously hand finished and polished to perfection.

Diamonds: 7.33 carats Stone Count: 1,205 18K Gold: ~91.2g

Measurements: 17 x .8 x .2 in (432 x 20 x 5mm)

- 18K Rose Ecological Gold with Fairmined Certification
- Ethically sourced D-F and VVS1 Melee Diamonds
- Signature Lobster Catch and Loop oversized for ease of use
- Individually Cast, Hand Finished and Polished by Master Jewelers
- Presented in our custom Signature Embossed Wood Case with Signature Waterfall-Patterned Drawstring Cover
- Jewelry Care Instructions
- Jewelry Icon Sizes

## GIA COLOR SCALE