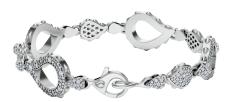

## **High Pave Grand Duo Bracelet** J-SE-152-WG

The High Pave Grand Duo Bracelet is available in 18K White ecological gold with Fairmined Certification. Encrusted with diamonds of the finest DEF, VVS quality, responsibly mined and impeccably cut. This stunning piece is one-of-a-kind: individually cast, handset multi-sized diamonds, meticulously hand finished and polished to perfection. Sizes: P/S, M/L

Diamonds: P/S - 2.9 carats, M/L - 3.1 carats

**Stone Count:** P/S - 472, M/L - 517 **18K Gold:** P/S - 37.6q, M/L - 40.6q

Measurements - Length: P/S 7.38 in. (188mm), M/L 8.20 in. (208mm)

- 18K White Ecological Gold with Fairmined Certification
- Ethically sourced DEF, VVS Multi-sized Diamonds
- Individually Cast, Hand Finished and Polished by Master Jewelers
- · Presented in our custom Signature Embossed Wood Case with Signature Waterfall-Patterned Drawstring Cover
- <u>Jewelry Care Instructions</u>
- Jewelry Icon Sizes