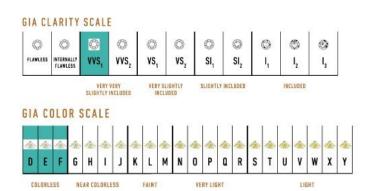

## **High Pave Grand Duo Bracelet** J-SE-152-WG

The High Pave Grand Duo Bracelet is available in 18K White ecological gold with Fairmined Certification. Encrusted with diamonds of the finest DEF, VVS quality, responsibly mined and impeccably cut. This stunning piece is one-of-a-kind: individually cast, handset multi-sized diamonds, meticulously hand finished and polished to perfection. Sizes: P/S, M/L