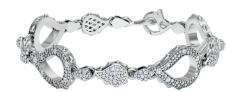

## **High Pave Grand Duo Bracelet** J-SE-152-WG

The High Pave Grand Duo Bracelet is available in 18K White ecological gold with Fairmined Certification. Encrusted with diamonds of the finest DEF, VVS quality, responsibly mined and impeccably cut. This stunning piece is one-of-a-kind: individually cast, handset multi-sized diamonds, meticulously hand finished and polished to perfection. Sizes: P/S, M/L

Diamonds: P/S - 2.9 carats, M/L - 3.1 carats

**Stone Count:** P/S - 472, M/L - 517 **18K Gold:** P/S - 37.6q, M/L - 40.6q

Measurements - Length: P/S 7.38 in. (188mm), M/L 8.20 in. (208mm)

- 18K White Ecological Gold with Fairmined Certification
- Ethically sourced DEF, VVS Multi-sized Diamonds
- Individually Cast, Hand Finished and Polished by Master Jewelers
- · Presented in our custom Signature Embossed Wood Case with Signature Waterfall-Patterned Drawstring Cover
- <u>Jewelry Care Instructions</u>
- Jewelry Icon Sizes