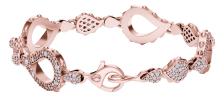

## High Pave Grand Duo Bracelet J-SE-152-RG

The High Pave Grand Duo Bracelet is available in 18K Rose ecological gold with Fairmined Certification. Encrusted with diamonds of the finest DEF, VVS quality, responsibly mined and impeccably cut. This stunning piece is one-of-a-kind: individually cast, handset multi-sized diamonds, meticulously hand finished and polished to perfection. Sizes: P/S & M/L

Diamonds: P/S - 2.9 carats, M/L - 3.1 carats Stone Count: P/S - 472, M/L - 517 18K Gold: P/S - 37.6g, M/L - 40.6g Measurements - Length: P/S 7.38 in. (188mm), M/L 8.20 in. (208mm)

- 18K Rose Ecological Gold with Fairmined Certification
- Ethically sourced DEF, VVS Multi-sized Diamonds
- Individually Cast, Hand Finished and Polished by Master Jewelers
- Presented in our custom Signature Embossed Wood Case with Signature Waterfall-Patterned Drawstring Cover
- Jewelry Care Instructions
- Jewelry Icon Sizes