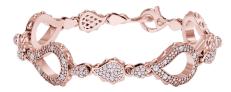

## High Pave Grand Duo Bracelet J-SE-152-RG

The High Pave Grand Duo Bracelet is available in 18K Rose ecological gold with Fairmined Certification. Encrusted with diamonds of the finest DEF, VVS quality, responsibly mined and impeccably cut. This stunning piece is one-of-a-kind: individually cast, handset multi-sized diamonds, meticulously hand finished and polished to perfection. Sizes: P/S & M/L

Diamonds: P/S - 2.9 carats, M/L - 3.1 carats Stone Count: P/S - 472, M/L - 517 18K Gold: P/S - 37.6g, M/L - 40.6g Measurements - Length: P/S 7.38 in. (188mm), M/L 8.20 in. (208mm)

- 18K Rose Ecological Gold with Fairmined Certification
- Ethically sourced DEF, VVS Multi-sized Diamonds
- Individually Cast, Hand Finished and Polished by Master Jewelers
- Presented in our custom Signature Embossed Wood Case with Signature Waterfall-Patterned Drawstring Cover
- Jewelry Care Instructions
- Jewelry Icon Sizes