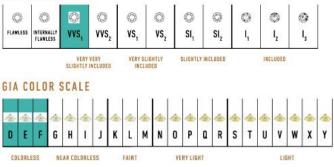

rtification. Encrusted with diamonds of the finest DEF, VVS quality, responsibly mined and impeccably cut. This stunning piece is one-of-a-kind: individually cast, handset multi-sized diamonds, meticulously hand finished and polished to perfection. Sizes: P/S & M/L

Diamonds: P/S - 2.9 carats, M/L - 3.1 carats Stone Count: P/S - 472, M/L - 517 18K Gold: P/S - 37.6g, M/L - 40.6g Measurements - Length: P/S 7.38 in. (188mm), M/L 8.20 in. (208mm)

- 18K Rose Ecological Gold with Fairmined Certification
- Ethically sourced DEF, VVS Multi-sized Diamonds
- Individually Cast, Hand Finished and Polished by Master Jewelers
- Presented in our custom Signature Embossed Wood Case with Signature Waterfall-Patterned Drawstring Cover
- Jewelry Care Instructions
- Jewelry Icon Sizes

## GIA CLARITY SCALE