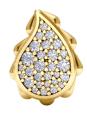

## **High Pave Classic Studs** J-SE-111-YG

The High Pave Grand Duo Drop Earrings are available in 18K Yellow ecological gold with Fairmined Certification. Encrusted with diamonds of the finest DEF, VVS quality, responsibly mined and impeccably cut. This stunning pair is one-of-a-kind: individually cast, handset multi-sized diamonds, meticulously hand finished and polished to perfection.

Diamonds: 0.38 carat Stone Count: 56 18K Gold: ~5.6g

**Measurements:** .5 x .3 x .1in (12 x 9 x 4mm)

- 18K Yellow Ecological Gold with Fairmined Certification
- Ethically sourced D-F and VVS1 Melee Diamonds
- Supportive oversized friction earring backs
- Individually Cast, Hand Finished and Polished by Master Jewelers
- Presented in our custom Signature Embossed Wood Case with Signature Waterfall-Patterned Drawstring Cover
- lewelry Care Instructions
- Jewelry Icon Sizes