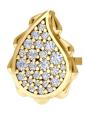

## **High Pave Classic Studs** J-SE-111-YG

The High Pave Grand Duo Drop Earrings are available in 18K Yellow ecological gold with Fairmined Certification. Encrusted with diamonds of the finest DEF, VVS quality, responsibly mined and impeccably cut. This stunning pair is one-of-a-kind: individually cast, handset multi-sized diamonds, meticulously hand finished and polished to perfection.

Diamonds: 0.38 carat Stone Count: 56 18K Gold: ~5.6g

**Measurements:** .5 x .3 x .1in (12 x 9 x 4mm)

- 18K Yellow Ecological Gold with Fairmined Certification
- Ethically sourced D-F and VVS1 Melee Diamonds
- Supportive oversized friction earring backs
- Individually Cast, Hand Finished and Polished by Master Jewelers
- Presented in our custom Signature Embossed Wood Case with Signature Waterfall-Patterned Drawstring Cover
- lewelry Care Instructions
- Jewelry Icon Sizes