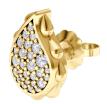

## **High Pave Classic Studs** J-SE-111-YG

The High Pave Grand Duo Drop Earrings are available in 18K Yellow ecological gold with Fairmined Certification. Encrusted with diamonds of the finest DEF, VVS quality, responsibly mined and impeccably cut. This stunning pair is one-of-a-kind: individually cast, handset multi-sized diamonds, meticulously hand finished and polished to perfection.

Diamonds: 0.38 carat Stone Count: 56 18K Gold: ~5.6g

**Measurements:** .5 x .3 x .1in (12 x 9 x 4mm)

- 18K Yellow Ecological Gold with Fairmined Certification
- Ethically sourced D-F and VVS1 Melee Diamonds
- Supportive oversized friction earring backs
- Individually Cast, Hand Finished and Polished by Master Jewelers
- Presented in our custom Signature Embossed Wood Case with Signature Waterfall-Patterned Drawstring Cover
- lewelry Care Instructions
- Jewelry Icon Sizes