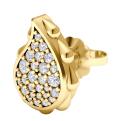

## **High Pave Classic Studs** J-SE-111-YG

The High Pave Grand Duo Drop Earrings are available in 18K Yellow ecological gold with Fairmined Certification. Encrusted with diamonds of the finest DEF, VVS quality, responsibly mined and impeccably cut. This stunning pair is one-of-a-kind: individually cast, handset multi-sized diamonds, meticulously hand finished and polished to perfection.

Diamonds: 0.38 carat Stone Count: 56 18K Gold: ~5.6g

**Measurements:** .5 x .3 x .1in (12 x 9 x 4mm)

- 18K Yellow Ecological Gold with Fairmined Certification
- Ethically sourced D-F and VVS1 Melee Diamonds
- Supportive oversized friction earring backs
- Individually Cast, Hand Finished and Polished by Master Jewelers
- Presented in our custom Signature Embossed Wood Case with Signature Waterfall-Patterned Drawstring Cover
- lewelry Care Instructions
- Jewelry Icon Sizes