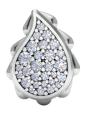

## **High Pave Classic Studs J-SE-111-WG**

The High Pave Grand Duo Drop Earrings are available in 18K White ecological gold with Fairmined Certification. Encrusted with diamonds of the finest DEF, VVS quality, responsibly mined and impeccably cut. This stunning pair is one-of-a-kind: individually cast, handset multi-sized diamonds, meticulously hand finished and polished to perfection.

Diamonds: 0.38 carat Stone Count: 56 18K Gold: ~5.6g

**Measurements:** .5 x .3 x .1in (12 x 9 x 4mm)

- 18K White Ecological Gold with Fairmined Certification
- Ethically sourced D-F and VVS1 Melee Diamonds
- Supportive oversized friction earring backs
- Individually Cast, Hand Finished and Polished by Master Jewelers
- Presented in our custom Signature Embossed Wood Case with Signature Waterfall-Patterned Drawstring Cover
- lewelry Care Instructions
- Jewelry Icon Sizes