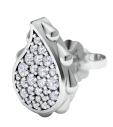

## **High Pave Classic Studs J-SE-111-WG**

The High Pave Grand Duo Drop Earrings are available in 18K White ecological gold with Fairmined Certification. Encrusted with diamonds of the finest DEF, VVS quality, responsibly mined and impeccably cut. This stunning pair is one-of-a-kind: individually cast, handset multi-sized diamonds, meticulously hand finished and polished to perfection.

Diamonds: 0.38 carat Stone Count: 56 18K Gold: ~5.6g

**Measurements:** .5 x .3 x .1in (12 x 9 x 4mm)

- 18K White Ecological Gold with Fairmined Certification
- Ethically sourced D-F and VVS1 Melee Diamonds
- Supportive oversized friction earring backs
- Individually Cast, Hand Finished and Polished by Master Jewelers
- Presented in our custom Signature Embossed Wood Case with Signature Waterfall-Patterned Drawstring Cover
- lewelry Care Instructions
- Jewelry Icon Sizes