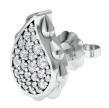

## **High Pave Classic Studs J-SE-111-WG**

The High Pave Grand Duo Drop Earrings are available in 18K White ecological gold with Fairmined Certification. Encrusted with diamonds of the finest DEF, VVS quality, responsibly mined and impeccably cut. This stunning pair is one-of-a-kind: individually cast, handset multi-sized diamonds, meticulously hand finished and polished to perfection.

Diamonds: 0.38 carat Stone Count: 56 18K Gold: ~5.6g

**Measurements:** .5 x .3 x .1in (12 x 9 x 4mm)

- 18K White Ecological Gold with Fairmined Certification
- Ethically sourced D-F and VVS1 Melee Diamonds
- Supportive oversized friction earring backs
- Individually Cast, Hand Finished and Polished by Master Jewelers
- Presented in our custom Signature Embossed Wood Case with Signature Waterfall-Patterned Drawstring Cover
- lewelry Care Instructions
- Jewelry Icon Sizes