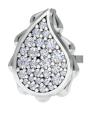

## **High Pave Classic Studs J-SE-111-WG**

The High Pave Grand Duo Drop Earrings are available in 18K White ecological gold with Fairmined Certification. Encrusted with diamonds of the finest DEF, VVS quality, responsibly mined and impeccably cut. This stunning pair is one-of-a-kind: individually cast, handset multi-sized diamonds, meticulously hand finished and polished to perfection.

Diamonds: 0.38 carat Stone Count: 56 18K Gold: ~5.6g

**Measurements:** .5 x .3 x .1in (12 x 9 x 4mm)

- 18K White Ecological Gold with Fairmined Certification
- Ethically sourced D-F and VVS1 Melee Diamonds
- Supportive oversized friction earring backs
- Individually Cast, Hand Finished and Polished by Master Jewelers
- Presented in our custom Signature Embossed Wood Case with Signature Waterfall-Patterned Drawstring Cover
- lewelry Care Instructions
- Jewelry Icon Sizes