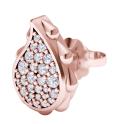

## **High Pave Classic Studs** J-SE-111-RG

The High Pave Grand Duo Drop Earrings are available in 18K Rose ecological gold with Fairmined Certification. Encrusted with diamonds of the finest DEF, VVS quality, responsibly mined and impeccably cut. This stunning pair is one-of-a-kind: individually cast, handset multisized diamonds, meticulously hand finished and polished to perfection.

Diamonds: 0.38 carat

Stone Count: 56 18K Gold: ~5.6q

**Measurements:** .5 x .3 x .1in (12 x 9 x 4mm)

- 18K Rose Ecological Gold with Fairmined Certification
- Ethically sourced D-F and VVS1 Melee Diamonds
- Supportive oversized friction earring backs
- Individually Cast, Hand Finished and Polished by Master Jewelers
- Presented in our custom Signature Embossed Wood Case with Signature Waterfall-Patterned Drawstring Cover
- Jewelry Care Instructions
- Jewelry Icon Sizes