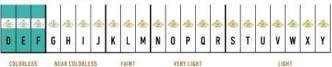

## **High Pave Classic Studs** J-SE-111-RG

The High Pave Grand Duo Drop Earrings are available in 18K Rose ecological gold with Fairmined Certification. Encrusted with diamonds of the finest DEF, VVS quality, responsibly mined and impeccably cut. This stunning pair is one-of-a-kind: individually cast, handset multisized diamonds, meticulously hand finished and polished to perfection.

Diamonds: 0.38 carat

Stone Count: 56 18K Gold: ~5.6q

**Measurements:** .5 x .3 x .1in (12 x 9 x 4mm)

- 18K Rose Ecological Gold with Fairmined Certification
- Ethically sourced D-F and VVS1 Melee Diamonds
- Supportive oversized friction earring backs
- Individually Cast, Hand Finished and Polished by Master Jewelers
- Presented in our custom Signature Embossed Wood Case with Signature Waterfall-Patterned Drawstring Cover
- Jewelry Care Instructions
- Jewelry Icon Sizes