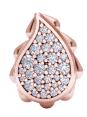

## **High Pave Classic Studs** J-SE-111-RG

The High Pave Grand Duo Drop Earrings are available in 18K Rose ecological gold with Fairmined Certification. Encrusted with diamonds of the finest DEF, VVS quality, responsibly mined and impeccably cut. This stunning pair is one-of-a-kind: individually cast, handset multisized diamonds, meticulously hand finished and polished to perfection.

Diamonds: 0.38 carat

Stone Count: 56 18K Gold: ~5.6q

**Measurements:** .5 x .3 x .1in (12 x 9 x 4mm)

- 18K Rose Ecological Gold with Fairmined Certification
- Ethically sourced D-F and VVS1 Melee Diamonds
- Supportive oversized friction earring backs
- Individually Cast, Hand Finished and Polished by Master Jewelers
- Presented in our custom Signature Embossed Wood Case with Signature Waterfall-Patterned Drawstring Cover
- Jewelry Care Instructions
- Jewelry Icon Sizes