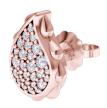

## **High Pave Classic Studs** J-SE-111-RG

The High Pave Grand Duo Drop Earrings are available in 18K Rose ecological gold with Fairmined Certification. Encrusted with diamonds of the finest DEF, VVS quality, responsibly mined and impeccably cut. This stunning pair is one-of-a-kind: individually cast, handset multisized diamonds, meticulously hand finished and polished to perfection.

Diamonds: 0.38 carat

Stone Count: 56 18K Gold: ~5.6q

**Measurements:** .5 x .3 x .1in (12 x 9 x 4mm)

- 18K Rose Ecological Gold with Fairmined Certification
- Ethically sourced D-F and VVS1 Melee Diamonds
- Supportive oversized friction earring backs
- Individually Cast, Hand Finished and Polished by Master Jewelers
- Presented in our custom Signature Embossed Wood Case with Signature Waterfall-Patterned Drawstring Cover
- Jewelry Care Instructions
- Jewelry Icon Sizes