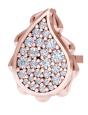

## **High Pave Classic Studs** J-SE-111-RG

The High Pave Grand Duo Drop Earrings are available in 18K Rose ecological gold with Fairmined Certification. Encrusted with diamonds of the finest DEF, VVS quality, responsibly mined and impeccably cut. This stunning pair is one-of-a-kind: individually cast, handset multisized diamonds, meticulously hand finished and polished to perfection.

Diamonds: 0.38 carat

Stone Count: 56 18K Gold: ~5.6q

**Measurements:** .5 x .3 x .1in (12 x 9 x 4mm)

- 18K Rose Ecological Gold with Fairmined Certification
- Ethically sourced D-F and VVS1 Melee Diamonds
- Supportive oversized friction earring backs
- Individually Cast, Hand Finished and Polished by Master Jewelers
- Presented in our custom Signature Embossed Wood Case with Signature Waterfall-Patterned Drawstring Cover
- Jewelry Care Instructions
- Jewelry Icon Sizes