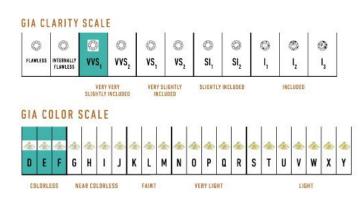

The High Pave Classic Pendant is available in 18K White ecological gold with Fairmined Certification. Encrusted with diamonds of the finest DEF, VVS quality, responsibly mined and impeccably cut. This stunning piece is one-of-a-kind: individually cast, handset multi-sized diamonds, meticulously hand finished and polished to perfection.

Diamonds: 0.41 carat Stone Count: 72 18K Gold: ~20.1g Chain Length: 17in (432mm)

- 18K White Ecological Gold with Fairmined Certification
- Ethically sourced D-F and VVS1 Melee Diamonds
- Luxurious 2.5mm Signature Chain 17" Length
- Signature Lobster Catch oversized for ease of use
- Individually Cast, Hand Finished and Polished by Master Jewelers
- Presented in our custom Signature Embossed Wood Case with Signature Waterfall-Patterned Drawstring Cove
- Jewelry Care Instructions
- Jewelry Icon Sizes