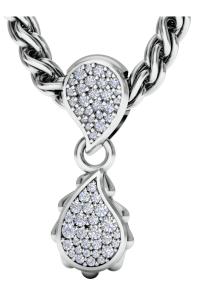

The High Pave Classic Pendant is available in 18K White ecological gold with Fairmined Certification. Encrusted with diamonds of the finest DEF, VVS quality, responsibly mined and impeccably cut. This stunning piece is one-of-a-kind: individually cast, handset multi-sized diamonds, meticulously hand finished and polished to perfection.

Diamonds: 0.41 carat Stone Count: 72 18K Gold: ~20.1g Chain Length: 17in (432mm)

- 18K White Ecological Gold with Fairmined Certification
- Ethically sourced D-F and VVS1 Melee Diamonds
- Luxurious 2.5mm Signature Chain 17" Length
- Signature Lobster Catch oversized for ease of use
- Individually Cast, Hand Finished and Polished by Master Jewelers
- Presented in our custom Signature Embossed Wood Case with Signature Waterfall-Patterned Drawstring Cove
- Jewelry Care Instructions
- Jewelry Icon Sizes