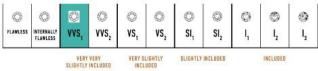

## **High Pave Classic Pendant**

The High Pave Classic Pendant is available in 18K Rose ecological gold with Fairmined Certification. Encrusted with diamonds of the finest DEF, VVS quality, responsibly mined and impeccably cut. This stunning piece is one-of-a-kind: individually cast, handset multi-sized diamonds, meticulously hand finished and polished to perfection.

Diamonds: 0.41 carat Stone Count: 72 **18K Gold:** ~20.1q

Chain Length: 17in (432mm)

- 18K Rose Ecological Gold with Fairmined Certification
- Ethically sourced D-F and VVS1 Melee Diamonds
- Luxurious 2.5mm Signature Chain 17" Length
- Signature Lobster Catch oversized for ease of use
- Individually Cast, Hand Finished and Polished by Master Jewelers
- Presented in our custom Signature Embossed Wood Case with Signature Waterfall-Patterned Drawstring Cove
- Jewelry Care Instructions
- Jewelry Icon Sizes