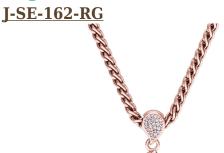

## **High Pave Classic Pendant**

The High Pave Classic Pendant is available in 18K Rose ecological gold with Fairmined Certification. Encrusted with diamonds of the finest DEF, VVS quality, responsibly mined and impeccably cut. This stunning piece is one-of-a-kind: individually cast, handset multi-sized diamonds, meticulously hand finished and polished to perfection.

Diamonds: 0.41 carat Stone Count: 72 **18K Gold:** ~20.1q

Chain Length: 17in (432mm)

- 18K Rose Ecological Gold with Fairmined Certification
- Ethically sourced D-F and VVS1 Melee Diamonds
- Luxurious 2.5mm Signature Chain 17" Length
- Signature Lobster Catch oversized for ease of use
- Individually Cast, Hand Finished and Polished by Master Jewelers
- Presented in our custom Signature Embossed Wood Case with Signature Waterfall-Patterned Drawstring Cove
- Jewelry Care Instructions
- Jewelry Icon Sizes