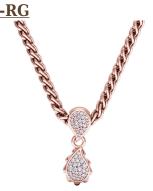

## **High Pave Classic Pendant**

The High Pave Classic Pendant is available in 18K Rose ecological gold with Fairmined Certification. Encrusted with diamonds of the finest DEF, VVS quality, responsibly mined and impeccably cut. This stunning piece is one-of-a-kind: individually cast, handset multi-sized diamonds, meticulously hand finished and polished to perfection.

Diamonds: 0.41 carat Stone Count: 72 **18K Gold:** ~20.1q

Chain Length: 17in (432mm)

- 18K Rose Ecological Gold with Fairmined Certification
- Ethically sourced D-F and VVS1 Melee Diamonds
- Luxurious 2.5mm Signature Chain 17" Length
- Signature Lobster Catch oversized for ease of use
- Individually Cast, Hand Finished and Polished by Master Jewelers
- Presented in our custom Signature Embossed Wood Case with Signature Waterfall-Patterned Drawstring Cove
- Jewelry Care Instructions
- Jewelry Icon Sizes