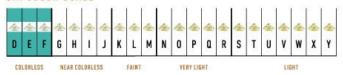

th Fairmined Certification. Encrusted with diamonds of the finest DEF, VVS quality, responsibly mined and impeccably cut. This stunning piece is one-of-a-kind: individually cast, handset multi-sized diamonds, meticulously hand finished and polished to perfection.

Diamonds: 0.41 carat Stone Count: 72 **18K Gold:** ~20.1q

Chain Length: 17in (432mm)

- 18K Rose Ecological Gold with Fairmined Certification
- Ethically sourced D-F and VVS1 Melee Diamonds
- Luxurious 2.5mm Signature Chain 17" Length
- Signature Lobster Catch oversized for ease of use
- Individually Cast, Hand Finished and Polished by Master Jewelers
- Presented in our custom Signature Embossed Wood Case with Signature Waterfall-Patterned Drawstring Cove
- Jewelry Care Instructions
- Jewelry Icon Sizes





## GIA COLOR SCALE