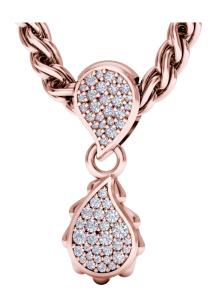

## **High Pave Classic Pendant**

The High Pave Classic Pendant is available in 18K Rose ecological gold with Fairmined Certification. Encrusted with diamonds of the finest DEF, VVS quality, responsibly mined and impeccably cut. This stunning piece is one-of-a-kind: individually cast, handset multi-sized diamonds, meticulously hand finished and polished to perfection.

Diamonds: 0.41 carat Stone Count: 72 **18K Gold:** ~20.1q

Chain Length: 17in (432mm)

- 18K Rose Ecological Gold with Fairmined Certification
- Ethically sourced D-F and VVS1 Melee Diamonds
- Luxurious 2.5mm Signature Chain 17" Length
- Signature Lobster Catch oversized for ease of use
- Individually Cast, Hand Finished and Polished by Master Jewelers
- Presented in our custom Signature Embossed Wood Case with Signature Waterfall-Patterned Drawstring Cove
- Jewelry Care Instructions
- Jewelry Icon Sizes