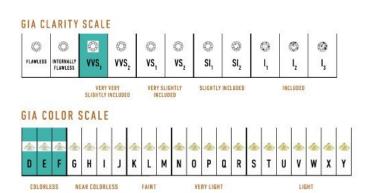

## **High Pave Classic Necklace JR-SE-175-WG**

This High Pave Classic Necklace is available in 18K White ecological gold with Fairmined Certification. An intricate work of art, it is encrusted with diamonds of the finest DEF, VVS quality, responsibly mined and impeccably cut. One-of-a-kind, this stunning creation is individually cast, with handset with multi-sized diamonds, meticulously hand finished and polished to perfection.

Diamonds: 5.75 carats Stone Count: 962 18K Gold: ~67.2g

**Measurements:** 17 x .3 x .2 in (432 x 9 x 4mm)

- 18K White Ecological Gold with Fairmined Certification
- Ethically sourced DEF, VVS1 Multi-Sized Diamonds
- Signature Lobster Catch and Loop oversized for ease of use
- Individually Cast, Hand Finished and Polished by Master Jewelers
- · Presented in our custom Signature Embossed Wood Case with Signature Waterfall-Patterned Drawstring Cover
- Jewelry Care Instructions
- <u>lewelry Icon Sizes</u>