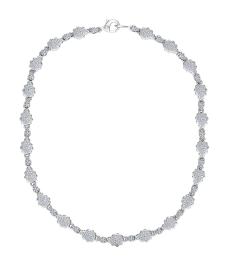

## **High Pave Classic Necklace JR-SE-175-WG**

This High Pave Classic Necklace is available in 18K White ecological gold with Fairmined Certification. An intricate work of art, it is encrusted with diamonds of the finest DEF, VVS quality, responsibly mined and impeccably cut. One-of-a-kind, this stunning creation is individually cast, with handset with multi-sized diamonds, meticulously hand finished and polished to perfection.

Diamonds: 5.75 carats Stone Count: 962 18K Gold: ~67.2g

**Measurements:** 17 x .3 x .2 in (432 x 9 x 4mm)

- 18K White Ecological Gold with Fairmined Certification
- Ethically sourced DEF, VVS1 Multi-Sized Diamonds
- Signature Lobster Catch and Loop oversized for ease of use
- Individually Cast, Hand Finished and Polished by Master Jewelers
- · Presented in our custom Signature Embossed Wood Case with Signature Waterfall-Patterned Drawstring Cover
- Jewelry Care Instructions
- <u>lewelry Icon Sizes</u>