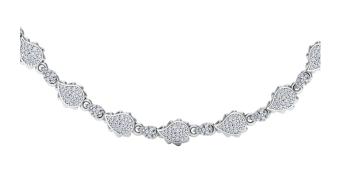

## **High Pave Classic Necklace JR-SE-175-WG**

This High Pave Classic Necklace is available in 18K White ecological gold with Fairmined Certification. An intricate work of art, it is encrusted with diamonds of the finest DEF, VVS quality, responsibly mined and impeccably cut. One-of-a-kind, this stunning creation is individually cast, with handset with multi-sized diamonds, meticulously hand finished and polished to perfection.

Diamonds: 5.75 carats Stone Count: 962 18K Gold: ~67.2g

**Measurements:** 17 x .3 x .2 in (432 x 9 x 4mm)

- 18K White Ecological Gold with Fairmined Certification
- Ethically sourced DEF, VVS1 Multi-Sized Diamonds
- Signature Lobster Catch and Loop oversized for ease of use
- Individually Cast, Hand Finished and Polished by Master Jewelers
- · Presented in our custom Signature Embossed Wood Case with Signature Waterfall-Patterned Drawstring Cover
- Jewelry Care Instructions
- <u>lewelry Icon Sizes</u>