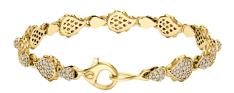

## **High Pave Classic Bracelet** J-SE-155-YG

The High Pave Classic Bracelet is available in 18K Yellow ecological gold with Fairmined Certification. Encrusted with diamonds of the finest DEF, VVS quality, responsibly mined and impeccably cut. This stunning piece is one-of-a-kind: individually cast, handset multi-sized diamonds, meticulously hand finished and polished to perfection. Sizes: P/S, M/L

Diamonds: P/S - 2.24 carats, M/L - 2.51 carats

**Stone Count:** P/S - 377. M/L - 422 **18K Gold:** P/S - 28.2g, M/L - 31.2g

Measurements - Length: P/S 7.36 in. (187mm), M/L 7.80 in. (198mm)

- 18K Yellow Ecological Gold with Fairmined Certification
- Ethically sourced DEF, VVS Multi-sized Diamonds
- Individually Cast, Hand Finished and Polished by Master Jewelers
- · Presented in our custom Signature Embossed Wood Case with Signature Waterfall-Patterned Drawstring Cover
- <u>Jewelry Care Instructions</u>
- Jewelry Icon Sizes