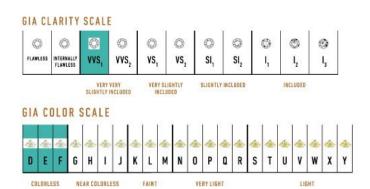

## **High Pave Classic Bracelet** J-SE-155-YG

The High Pave Classic Bracelet is available in 18K Yellow ecological gold with Fairmined Certification. Encrusted with diamonds of the finest DEF, VVS quality, responsibly mined and impeccably cut. This stunning piece is one-of-a-kind: individually cast, handset multi-sized diamonds, meticulously hand finished and polished to perfection. Sizes: P/S, M/L

Diamonds: P/S - 2.24 carats, M/L - 2.51 carats

**Stone Count:** P/S - 377. M/L - 422 **18K Gold:** P/S - 28.2g, M/L - 31.2g

Measurements - Length: P/S 7.36 in. (187mm), M/L 7.80 in. (198mm)

- 18K Yellow Ecological Gold with Fairmined Certification
- Ethically sourced DEF, VVS Multi-sized Diamonds
- Individually Cast, Hand Finished and Polished by Master Jewelers
- · Presented in our custom Signature Embossed Wood Case with Signature Waterfall-Patterned Drawstring Cover
- <u>Jewelry Care Instructions</u>
- Jewelry Icon Sizes