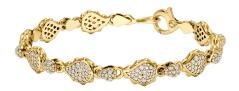

## **High Pave Classic Bracelet** J-SE-155-YG

The High Pave Classic Bracelet is available in 18K Yellow ecological gold with Fairmined Certification. Encrusted with diamonds of the finest DEF, VVS quality, responsibly mined and impeccably cut. This stunning piece is one-of-a-kind: individually cast, handset multi-sized diamonds, meticulously hand finished and polished to perfection. Sizes: P/S, M/L

Diamonds: P/S - 2.24 carats, M/L - 2.51 carats

**Stone Count:** P/S - 377. M/L - 422 **18K Gold:** P/S - 28.2g, M/L - 31.2g

Measurements - Length: P/S 7.36 in. (187mm), M/L 7.80 in. (198mm)

- 18K Yellow Ecological Gold with Fairmined Certification
- Ethically sourced DEF, VVS Multi-sized Diamonds
- Individually Cast, Hand Finished and Polished by Master Jewelers
- · Presented in our custom Signature Embossed Wood Case with Signature Waterfall-Patterned Drawstring Cover
- <u>Jewelry Care Instructions</u>
- Jewelry Icon Sizes