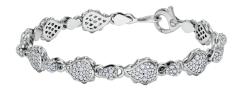

## **High Pave Classic Bracelet** I-SE-155-WG

The High Pave Classic Bracelet is available in 18K White ecological gold with Fairmined Certification. Encrusted with diamonds of the finest DEF, VVS quality, responsibly mined and impeccably cut. This stunning piece is one-of-a-kind: individually cast, handset multi-sized diamonds, meticulously hand finished and polished to perfection.

Diamonds: 2.51 carats Stone Count: 422 18K Gold: ~31.2g

Measurements - Length: P/S 7.36 in. (187mm), M/L 7.80 in. (198mm)

- 18K White Ecological Gold with Fairmined Certification
- Ethically sourced DEF, VVS Multi-sized Diamonds
- Individually Cast, Hand Finished and Polished by Master Jewelers
- · Presented in our custom Signature Embossed Wood Case with Signature Waterfall-Patterned Drawstring Cover
- <u>Jewelry Care Instructions</u>
- Jewelry Icon Sizes