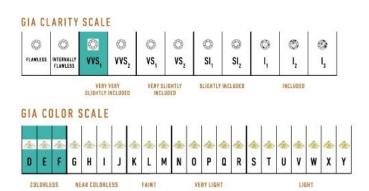

## **High Pave Classic Bracelet** I-SE-155-WG

The High Pave Classic Bracelet is available in 18K White ecological gold with Fairmined Certification. Encrusted with diamonds of the finest DEF, VVS quality, responsibly mined and impeccably cut. This stunning piece is one-of-a-kind: individually cast, handset multi-sized diamonds, meticulously hand finished and polished to perfection.

Diamonds: 2.51 carats Stone Count: 422 18K Gold: ~31.2g

Measurements - Length: P/S 7.36 in. (187mm), M/L 7.80 in. (198mm)

- 18K White Ecological Gold with Fairmined Certification
- Ethically sourced DEF, VVS Multi-sized Diamonds
- Individually Cast, Hand Finished and Polished by Master Jewelers
- · Presented in our custom Signature Embossed Wood Case with Signature Waterfall-Patterned Drawstring Cover
- <u>Jewelry Care Instructions</u>
- Jewelry Icon Sizes