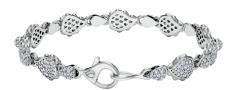

## **High Pave Classic Bracelet** I-SE-155-WG

The High Pave Classic Bracelet is available in 18K White ecological gold with Fairmined Certification. Encrusted with diamonds of the finest DEF, VVS quality, responsibly mined and impeccably cut. This stunning piece is one-of-a-kind: individually cast, handset multi-sized diamonds, meticulously hand finished and polished to perfection.

Diamonds: 2.51 carats Stone Count: 422 18K Gold: ~31.2g

Measurements - Length: P/S 7.36 in. (187mm), M/L 7.80 in. (198mm)

- 18K White Ecological Gold with Fairmined Certification
- Ethically sourced DEF, VVS Multi-sized Diamonds
- Individually Cast, Hand Finished and Polished by Master Jewelers
- · Presented in our custom Signature Embossed Wood Case with Signature Waterfall-Patterned Drawstring Cover
- <u>Jewelry Care Instructions</u>
- Jewelry Icon Sizes