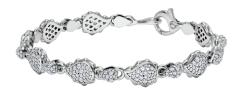

## High Pave Classic Bracelet JR-SE-155-WG-M

This High Pave Classic Bracelet is available in 18K White ecological gold with Fairmined Certification. The bracelet is encrusted with diamonds of the finest DEF, VVS, quality, responsibly mined and impeccably cut. One-of-a-kind, this stunning creation is individually cast with handset multi-sized diamonds, meticulously hand finished and polished to perfection. Size: M/L

Diamonds: 2.51 carats Stone Count: 422 18K Gold: ~31.2g

Measurements: M/L - 7.9 x .3 x .2 in (200 x 8 x 4mm)

- 18K White Ecological Gold with Fairmined Certification
- Ethically sourced DEF, VVS Multi-sized Diamonds
- Individually Cast, Hand Finished and Polished by Master Jewelers
- Presented in our custom Signature Embossed Wood Case with Signature Waterfall-Patterned Drawstring Cover
- Jewelry Care Instructions
- Jewelry Icon Sizes