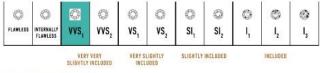

sic Bracelet is available in 18K White ecological gold with Fairmined Certification. The bracelet is encrusted with diamonds of the finest DEF, VVS, quality, responsibly mined and impeccably cut. One-of-a-kind, this stunning creation is individually cast with handset multi-sized diamonds, meticulously hand finished and polished to perfection. Size: M/L

Diamonds: 2.51 carats Stone Count: 422 18K Gold: ~31.2g

Measurements: M/L - 7.9 x .3 x .2 in (200 x 8 x 4mm)

- 18K White Ecological Gold with Fairmined Certification
- Ethically sourced DEF, VVS Multi-sized Diamonds
- Individually Cast, Hand Finished and Polished by Master Jewelers
- Presented in our custom Signature Embossed Wood Case with Signature Waterfall-Patterned Drawstring Cover
- Jewelry Care Instructions
- Jewelry Icon Sizes





## GIA COLOR SCALE