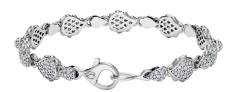

## High Pave Classic Bracelet JR-SE-155-WG-M

This High Pave Classic Bracelet is available in 18K White ecological gold with Fairmined Certification. The bracelet is encrusted with diamonds of the finest DEF, VVS, quality, responsibly mined and impeccably cut. One-of-a-kind, this stunning creation is individually cast with handset multi-sized diamonds, meticulously hand finished and polished to perfection. Size: M/L

Diamonds: 2.51 carats Stone Count: 422 18K Gold: ~31.2g

Measurements: M/L - 7.9 x .3 x .2 in (200 x 8 x 4mm)

- 18K White Ecological Gold with Fairmined Certification
- Ethically sourced DEF, VVS Multi-sized Diamonds
- Individually Cast, Hand Finished and Polished by Master Jewelers
- Presented in our custom Signature Embossed Wood Case with Signature Waterfall-Patterned Drawstring Cover
- Jewelry Care Instructions
- Jewelry Icon Sizes