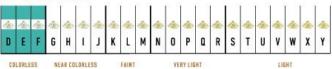

## High Pave Classic Bracelet JR-SE-155-WG-M

This High Pave Classic Bracelet is available in 18K White ecological gold with Fairmined Certification. The bracelet is encrusted with diamonds of the finest DEF, VVS, quality, responsibly mined and impeccably cut. One-of-a-kind, this stunning creation is individually cast with handset multi-sized diamonds, meticulously hand finished and polished to perfection. Size: M/L

Diamonds: 2.51 carats Stone Count: 422 18K Gold: ~31.2g

Measurements: M/L - 7.9 x .3 x .2 in (200 x 8 x 4mm)

- 18K White Ecological Gold with Fairmined Certification
- Ethically sourced DEF, VVS Multi-sized Diamonds
- Individually Cast, Hand Finished and Polished by Master Jewelers
- Presented in our custom Signature Embossed Wood Case with Signature Waterfall-Patterned Drawstring Cover
- Jewelry Care Instructions
- Jewelry Icon Sizes

## GIA COLOR SCALE