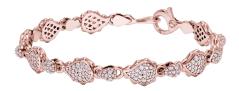

## **High Pave Classic Bracelet** J-SE-155-RG

The High Pave Classic Bracelet is available in 18K Rose ecological gold with Fairmined Certification. Encrusted with diamonds of the finest DEF, VVS quality, responsibly mined and impeccably cut. This stunning piece is one-of-a-kind: individually cast, handset multi-sized diamonds, meticulously hand finished and polished to perfection. Sizes: P/S, M/L

Diamonds: P/S - 2.24 carats, M/L - 2.51 carats

**Stone Count:** P/S - 377. M/L - 422 **18K Gold:** P/S - 28.2g, M/L - 31.2g

Measurements - Length: P/S 7.36 in. (187mm), M/L 7.80 in. (198mm)

- 18K Rose Ecological Gold with Fairmined Certification
- Ethically sourced DEF, VVS Multi-sized Diamonds
- Individually Cast, Hand Finished and Polished by Master Jewelers
- Presented in our custom Signature Embossed Wood Case with Signature Waterfall-Patterned Drawstring Cover
- Jewelry Care Instructions
- Jewelry Icon Sizes