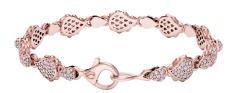

## **High Pave Classic Bracelet** J-SE-155-RG

The High Pave Classic Bracelet is available in 18K Rose ecological gold with Fairmined Certification. Encrusted with diamonds of the finest DEF, VVS quality, responsibly mined and impeccably cut. This stunning piece is one-of-a-kind: individually cast, handset multi-sized diamonds, meticulously hand finished and polished to perfection. Sizes: P/S, M/L

Diamonds: P/S - 2.24 carats, M/L - 2.51 carats

**Stone Count:** P/S - 377. M/L - 422 **18K Gold:** P/S - 28.2g, M/L - 31.2g

Measurements - Length: P/S 7.36 in. (187mm), M/L 7.80 in. (198mm)

- 18K Rose Ecological Gold with Fairmined Certification
- Ethically sourced DEF, VVS Multi-sized Diamonds
- Individually Cast, Hand Finished and Polished by Master Jewelers
- Presented in our custom Signature Embossed Wood Case with Signature Waterfall-Patterned Drawstring Cover
- Jewelry Care Instructions
- Jewelry Icon Sizes