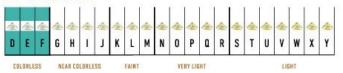

nds of the finest DEF, VVS quality, responsibly mined and impeccably cut. This stunning piece is one-of-a-kind: individually cast, handset multi-sized diamonds, meticulously hand finished and polished to perfection. Sizes: P/S, M/L

Diamonds: P/S - 2.24 carats, M/L - 2.51 carats

**Stone Count:** P/S - 377. M/L - 422 **18K Gold:** P/S - 28.2g, M/L - 31.2g

Measurements - Length: P/S 7.36 in. (187mm), M/L 7.80 in. (198mm)

- 18K Rose Ecological Gold with Fairmined Certification
- Ethically sourced DEF, VVS Multi-sized Diamonds
- Individually Cast, Hand Finished and Polished by Master Jewelers
- Presented in our custom Signature Embossed Wood Case with Signature Waterfall-Patterned Drawstring Cover
- Jewelry Care Instructions
- Jewelry Icon Sizes

## GIA CLARITY SCALE



## GIA COLOR SCALE