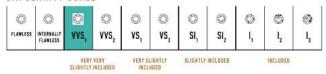

. Encrusted with diamonds of the finest DEF, VVS quality, responsibly mined and impeccably cut. This stunning piece is one-of-a-kind: individually cast, handset multi-sized diamonds, meticulously hand finished and polished to perfection. Sizes: P/S, M/L

Diamonds: P/S - 2.24 carats, M/L - 2.51 carats

**Stone Count:** P/S - 377. M/L - 422 **18K Gold:** P/S - 28.2g, M/L - 31.2g

Measurements - Length: P/S 7.36 in. (187mm), M/L 7.80 in. (198mm)

- 18K Rose Ecological Gold with Fairmined Certification
- Ethically sourced DEF, VVS Multi-sized Diamonds
- Individually Cast, Hand Finished and Polished by Master Jewelers
- Presented in our custom Signature Embossed Wood Case with Signature Waterfall-Patterned Drawstring Cover
- Jewelry Care Instructions
- Jewelry Icon Sizes

## GIA CLARITY SCALE



## GIA COLOR SCALE