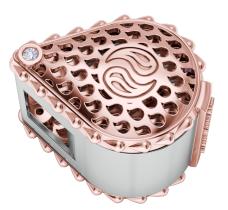

## **Royal Signature Collector's Loupe** J-SE-020-RG

Our Royal Signature Collector's Loupe is available in 18K Rose and White ecological gold with Fairmined Certification. A fascinating piece of art, revel in the mesmerizing facets and stunning sparkle of your exquisite jewels as you relish and savor them utilizing our incredible magnifying creation.

Truly a collectible, the Royal Signature Collector's Loupe is individually cast with handset precious DEF, VVS quality diamonds, meticulously hand finished and polished to perfection. For the jewelry aficionado who has everything, treat yourself or surprise a loved one with our genuinely one-of-a-kind loupe sculpture marvel.

Diamonds: 0.10 carat Stone Count: 2 18K Gold: ~31.4g

- 18K Rose Ecological Gold with Fairmined Certification
- Ethically sourced D-F and VVS1 Melee and Single Diamonds
- Individually Cast, Hand Finished and Polished by Master Jewelers
- 18mm 10x magnification triplet lens fully corrected for spherical aberration (distortion) and chromatic aberration (color) - Issued by the G.I.A. (Gemological Institute of America) - Encased in 18K White Gold for visual clarity
- Presented in our custom Signature Embossed Wood Case with Signature Waterfall-Patterned Drawstring Cover