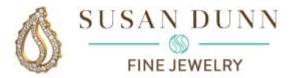

## **Royal Signature Collector's Loupe** J-SE-020-RG

Our Royal Signature Collector's Loupe is available in 18K Rose and White ecological gold with Fairmined Certification. A fascinating piece of art, revel in the mesmerizing facets and stunning sparkle of your exquisite jewels as you relish and savor them utilizing our incredible magnifying creation.

Truly a collectible, the Royal Signature Collector's Loupe is individually cast with handset precious DEF, VVS quality diamonds, meticulously hand finished and polished to perfection. For the jewelry aficionado who has everything, treat yourself or surprise a loved one with our genuinely one-of-a-kind loupe sculpture marvel.

Diamonds: 0.10 carat Stone Count: 2 18K Gold: ~31.4g

- 18K Rose Ecological Gold with Fairmined Certification
- Ethically sourced D-F and VVS1 Melee and Single Diamonds
- Individually Cast, Hand Finished and Polished by Master Jewelers
- 18mm 10x magnification triplet lens fully corrected for spherical aberration (distortion) and chromatic aberration (color) - Issued by the G.I.A. (Gemological Institute of America) - Encased in 18K White Gold for visual clarity
- Presented in our custom Signature Embossed Wood Case with Signature Waterfall-Patterned Drawstring Cover