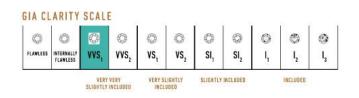

Diamonds: 0.10 carat Stone Count: 2 18K Gold: ~31.4g

- 18K Rose Ecological Gold with Fairmined Certification
- Ethically sourced D-F and VVS1 Melee and Single Diamonds
- Individually Cast, Hand Finished and Polished by Master Jewelers
- 18mm 10x magnification triplet lens fully corrected for spherical aberration (distortion) and chromatic aberration (color) - Issued by the G.I.A. (Gemological Institute of America) - Encased in 18K White Gold for visual clarity
- Presented in our custom Signature Embossed Wood Case with Signature Waterfall-Patterned Drawstring Cover