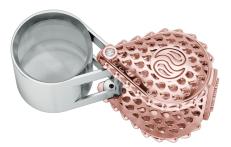

## **Royal Signature Collector's Loupe** J-SE-020-RG

Our Royal Signature Collector's Loupe is available in 18K Rose and White ecological gold with Fairmined Certification. A fascinating piece of art, revel in the mesmerizing facets and stunning sparkle of your exquisite jewels as you relish and savor them utilizing our incredible magnifying creation.

Truly a collectible, the Royal Signature Collector's Loupe is individually cast with handset precious DEF, VVS quality diamonds, meticulously hand finished and polished to perfection. For the jewelry aficionado who has everything, treat yourself or surprise a loved one with our genuinely one-of-a-kind loupe sculpture marvel.

Diamonds: 0.10 carat Stone Count: 2 18K Gold: ~31.4g

- 18K Rose Ecological Gold with Fairmined Certification
- Ethically sourced D-F and VVS1 Melee and Single Diamonds
- Individually Cast, Hand Finished and Polished by Master Jewelers
- 18mm 10x magnification triplet lens fully corrected for spherical aberration (distortion) and chromatic aberration (color) - Issued by the G.I.A. (Gemological Institute of America) - Encased in 18K White Gold for visual clarity
- Presented in our custom Signature Embossed Wood Case with Signature Waterfall-Patterned Drawstring Cover