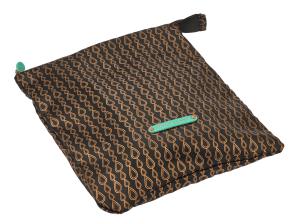

## Classic Travel Jewelry Case Set <u>TR-RAI-GDJS-BK</u>

For shorter trips or special events our Classic Jewelry Zip Case Set will delight you with the convenient zip pouches designed to hold all of your jewelry treasures. Four ideal different sized Waterfall-patterned custom zip pouches are artisan-made to fit earrings, bracelet, pendants, necklaces, and watches. Black velvet dividers are fashioned into the zip pouches allowing a second jewelry treasure to be added and separated from its neighbor. The watch zip case includes a special pillow to wrap your watch around maintaining its shape on the go. An elegant custom Waterfall zip tote is tailored for the jewelry pouches to preserve and protect in storage and during travel.

- Waterfall Pattern nylon zip storage and travel cover tote 10"L x 8"W x 2"H
- Artisan-made Signature Aqua Leather Tags & Zipper Pulls.
- Zipper opening with leather logo pull.
- Earring Zip Pouch with black velvet separator 5"L x 2.75"W
- Bracelet/Pendant Zip Pouch with black velvet separator 8.8"L x 2.5"W
- Necklace Zip Pouch with black velvet separator 8.5"L x 5"W
- Watch Zip Pouch with Watch Pillow 5.5"L x 5.5"W