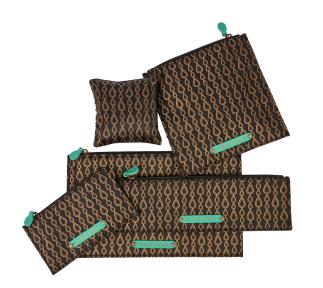

## Classic Travel Jewelry Case Set <u>TR-RAI-GDJS-BK</u>

For shorter trips or special events our Classic Jewelry Zip Case Set will delight you with the convenient zip pouches designed to hold all of your jewelry treasures. Four ideal different sized Waterfall-patterned custom zip pouches are artisan-made to fit earrings, bracelet, pendants, necklaces, and watches. Black velvet dividers are fashioned into the zip pouches allowing a second jewelry treasure to be added and separated from its neighbor. The watch zip case includes a special pillow to wrap your watch around maintaining its shape on the go. An elegant custom Waterfall zip tote is tailored for the jewelry pouches to preserve and protect in storage and during travel.

- Waterfall Pattern nylon zip storage and travel cover tote 10"L x 8"W x 2"H
- Artisan-made Signature Aqua Leather Tags & Zipper Pulls.
- Zipper opening with leather logo pull.
- Earring Zip Pouch with black velvet separator 5"L x 2.75"W
- Bracelet/Pendant Zip Pouch with black velvet separator 8.8"L x 2.5"W
- Necklace Zip Pouch with black velvet separator 8.5"L x 5"W
- Watch Zip Pouch with Watch Pillow 5.5"L x 5.5"W